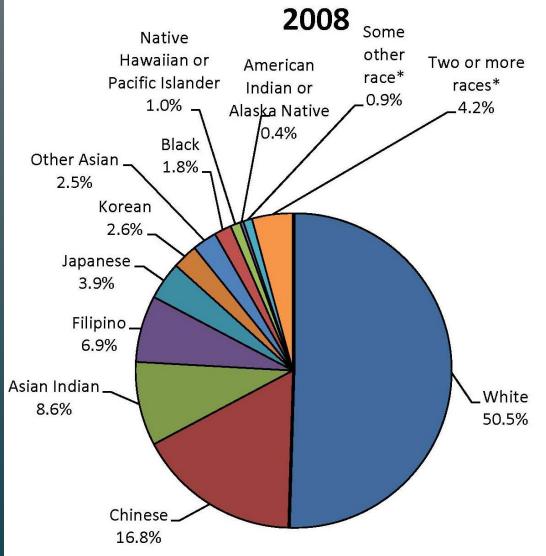

# Foster City Population & Household Growth

|                  | 2000   | 2005   | 2010   | 2015   | 2020   | 2025   | 2030   | 2035   |
|------------------|--------|--------|--------|--------|--------|--------|--------|--------|
| Total Population | 28,803 | 29,900 | 30,100 | 31,000 | 31,700 | 32,300 | 33,000 | 33,600 |
| Households       | 11,613 | 12,090 | 12,210 | 12,610 | 12,930 | 13,250 | 13,570 | 13,880 |