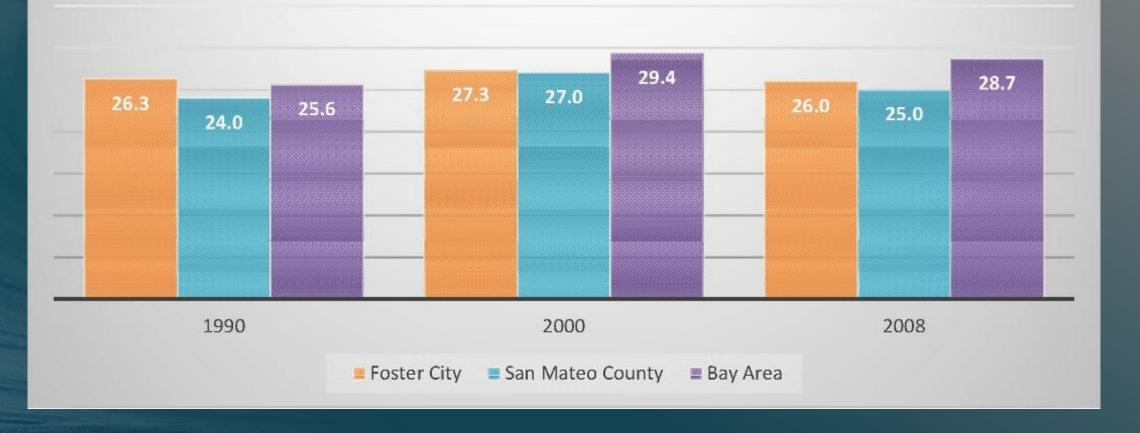

|                                         |                                         |

ARE THERE ANY ADDITIONAL RECREATION

AMENITIES OR AREAS OF EMPHASIS COUNCIL

WISHES TO BE CONSIDERED IN THE ASSESSMENT

FOR THE NEEDS FOR THE COMMUNITY?

# Foster City Population & Household Growth



|                  | 2000   | 2005   | 2010   | 2015   | 2020   | 2025   | 2030   | 2035   |
|------------------|--------|--------|--------|--------|--------|--------|--------|--------|
| Total Population | 28,803 | 29,900 | 30,100 | 31,000 | 31,700 | 32,300 | 33,000 | 33,600 |
| Households       | 11,613 | 12,090 | 12,210 | 12,610 | 12,930 | 13,250 | 13,570 | 13,880 |

Total Population



### FOSTER CITY POPULATION DENSITY, 2014



# **Persons Per Household**



### AVERAGE HOUSEHOLD SIZE, 2012













ARE THERE ANY COMMENTS OR INSIGHTS FROM CITY COUNCIL REGARDING THE DEMOGRAPHIC TRENDS?



Foster City Recreation Center Context Map







# RECREATION CENTER IMAGES





DOES COUNCIL HAVE ANY PRELIMINARY
PREFERENCES OF FEEDBACK FOR ARCHITECTURAL
CHARACTER FOR BUILDING DESIGN AND/OR
OUTDOOR SPACE DESIGN AND PLANNING?