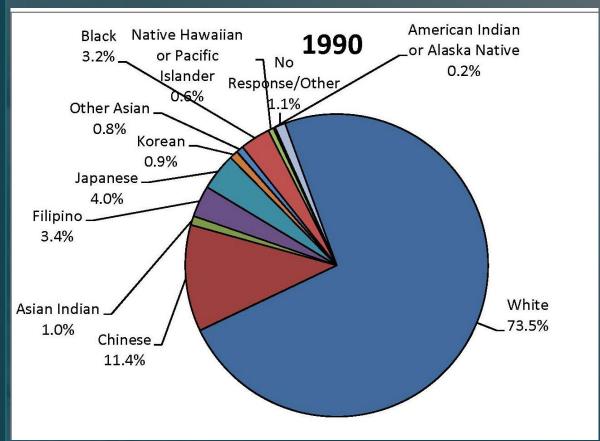

# Foster City Population & Household Growth

|                  | 2000   | 2005   | 2010   | 2015   | 2020   | 2025   | 2030   | 2035   |
|------------------|--------|--------|--------|--------|--------|--------|--------|--------|
| Total Population | 28,803 | 29,900 | 30,100 | 31,000 | 31,700 | 32,300 | 33,000 | 33,600 |
| Households       | 11,613 | 12,090 | 12,210 | 12,610 | 12,930 | 13,250 | 13,570 | 13,880 |