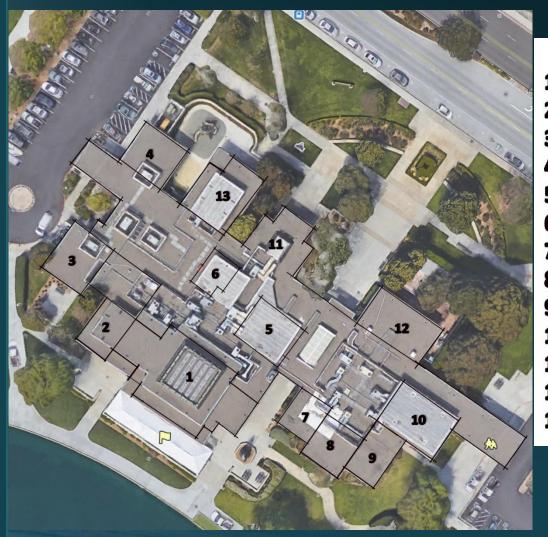

| 1  | LAGOON           | 3381 SF       | 91' x 36' | LARGE GROUPS, ASSEMBLY                  |
|----|------------------|---------------|-----------|-----------------------------------------|
| 2  | <b>BLUEBIRD</b>  | 978 SF        | 31' x 33' | <b>SMALL GROUP MEETINGS, LUNCH</b>      |
| 3  | SUNFISH          | 750 SF        | 30' x 25' | SENIOR ACTIVITIES                       |
| 4  | CLIPPER          | 750 SF        | 30' x 25' | SENIOR ACTIVITIES                       |
| 5  | MIST             | 1213 SF       | 38' x 32' | <b>ACTIVE (YOGA, MARTIAL ARTS, ETC)</b> |
| 6  | SPRAY            | <b>527 SF</b> | 24' x 22' | CLASSES, MEETINGS                       |
| 7  | CRANE            | <b>804 SF</b> | 27' x 27' | MEETINGS                                |
| 8  | GULL             | 703 SF        | 33' x 19' | MEETINGS, ART                           |
| 9  | <b>MALLARD</b>   | 929 SF        | 33' x 26' | MEETINGS                                |
| 10 | SPIRIT           | 1393 SF       | 40' x 34' | DANCE, FITNESS                          |
| 11 | <b>OFFICES</b>   | 1360 SF       | 30' x 34' | STAFF WORKSPACE                         |
| 12 | <b>CERAMICS</b>  | 1452 SF       | 44' x 33' | <b>ARTS &amp; CRAFTS, CERAMICS</b>      |
| 13 | <b>PRESCHOOL</b> | 1410 SF       | 47' x 30' | <b>CLASSROOM SPACES</b>                 |
|    |                  |               |           |                                         |

Foster City Recreation Center Existing Diagram

Does Council have any insights or input on the current condition or utilization of the Recreation Center?

| C |                 |
|---|-----------------|
| 1 |                 |
|   | >               |
| 4 | <u>_</u>        |
| • | $\triangleleft$ |
|   | <u>火</u>        |
| / | <b>P</b>        |
| ( | ر               |
|   |                 |
| ( |                 |
|   |                 |
|   | <u> Y</u>       |
| ( | ٦ .             |
| - |                 |
| - | _               |
| 4 | <u>_</u>        |
|   |                 |
| ( |                 |
| - | _               |
| ŀ | _               |
| • | 1               |
|   | •               |
| L | ㅗ               |
|   | V               |
| L | ٠,              |
| ( |                 |
| l | Ĭ               |
| _ |                 |
| L | Ł               |
|   |                 |
|   |                 |