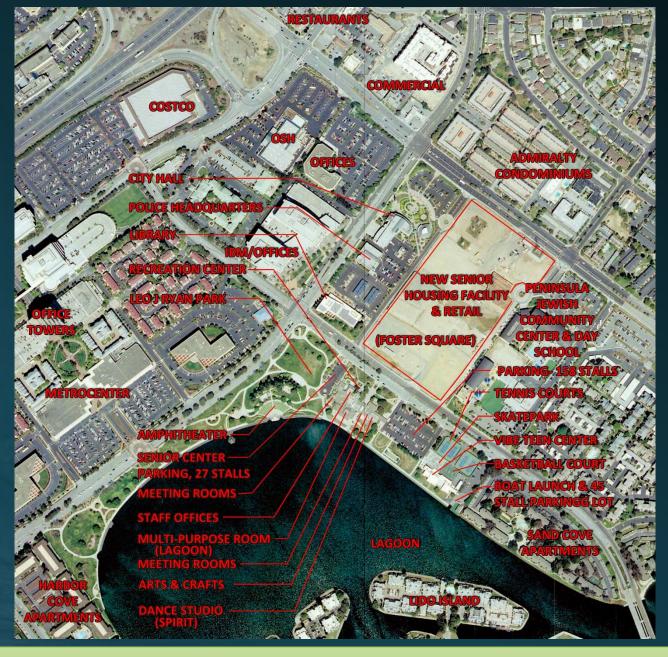

### AVERAGE HOUSEHOLD SIZE, 2012

ARE THERE ANY COMMENTS OR INSIGHTS FROM CITY COUNCIL REGARDING THE DEMOGRAPHIC TRENDS?

Foster City Recreation Center Context Map