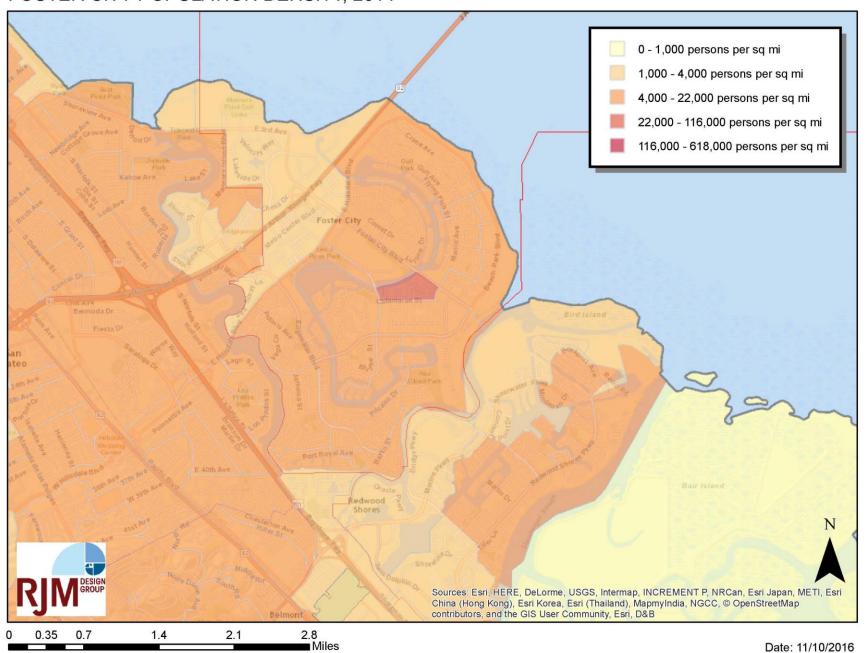

CityFost, Model Sailboat Regatta                |                            |                                         |                                         |

ARE THERE ANY ADDITIONAL RECREATION

AMENITIES OR AREAS OF EMPHASIS COUNCIL

WISHES TO BE CONSIDERED IN THE ASSESSMENT

FOR THE NEEDS FOR THE COMMUNITY?

# Foster City Population & Household Growth



|                  | 2000   | 2005   | 2010   | 2015   | 2020   | 2025   | 2030   | 2035   |
|------------------|--------|--------|--------|--------|--------|--------|--------|--------|
| Total Population | 28,803 | 29,900 | 30,100 | 31,000 | 31,700 | 32,300 | 33,000 | 33,600 |
| Households       | 11,613 | 12,090 | 12,210 | 12,610 | 12,930 | 13,250 | 13,570 | 13,880 |

Total Population



### FOSTER CITY POPULATION DENSITY, 2014



# **Persons Per Household**



### AVERAGE HOUSEHOLD SIZE, 2012













ARE THERE ANY COMMENTS OR INSIGHTS FROM CITY COUNCIL REGARDING THE DEMOGRAPHIC TRENDS?



Foster City Recreation Center Context Map







# RECREATION CENTER IMAGES





DOES COUNCIL HAVE ANY PRELIMINARY
PREFERENCES OF FEEDBACK FOR ARCHITECTURAL
CHARACTER FOR BUILDING DESIGN AND/OR
OUTDOOR SPACE DESIGN AND PLANNING?