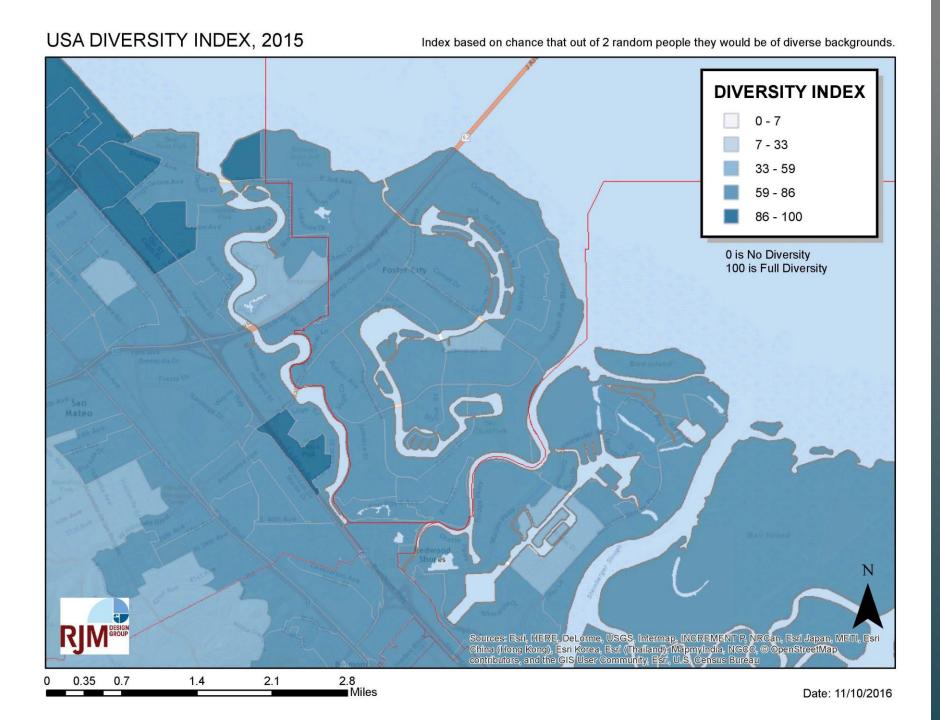

|                                         |                                         |

ARE THERE ANY ADDITIONAL RECREATION

AMENITIES OR AREAS OF EMPHASIS COUNCIL

WISHES TO BE CONSIDERED IN THE ASSESSMENT

FOR THE NEEDS FOR THE COMMUNITY?

# Foster City Population & Household Growth



|                  | 2000   | 2005   | 2010   | 2015   | 2020   | 2025   | 2030   | 2035   |
|------------------|--------|--------|--------|--------|--------|--------|--------|--------|
| Total Population | 28,803 | 29,900 | 30,100 | 31,000 | 31,700 | 32,300 | 33,000 | 33,600 |
| Households       | 11,613 | 12,090 | 12,210 | 12,610 | 12,930 | 13,250 | 13,570 | 13,880 |

Total Population



### FOSTER CITY POPULATION DENSITY, 2014



# **Persons Per Household**



### AVERAGE HOUSEHOLD SIZE, 2012













ARE THERE ANY COMMENTS OR INSIGHTS FROM CITY COUNCIL REGARDING THE DEMOGRAPHIC TRENDS?



Foster City Recreation Center Context Map







# RECREATION CENTER IMAGES





DOES COUNCIL HAVE ANY PRELIMINARY
PREFERENCES OF FEEDBACK FOR ARCHITECTURAL
CHARACTER FOR BUILDING DESIGN AND/OR
OUTDOOR SPACE DESIGN AND PLANNING?