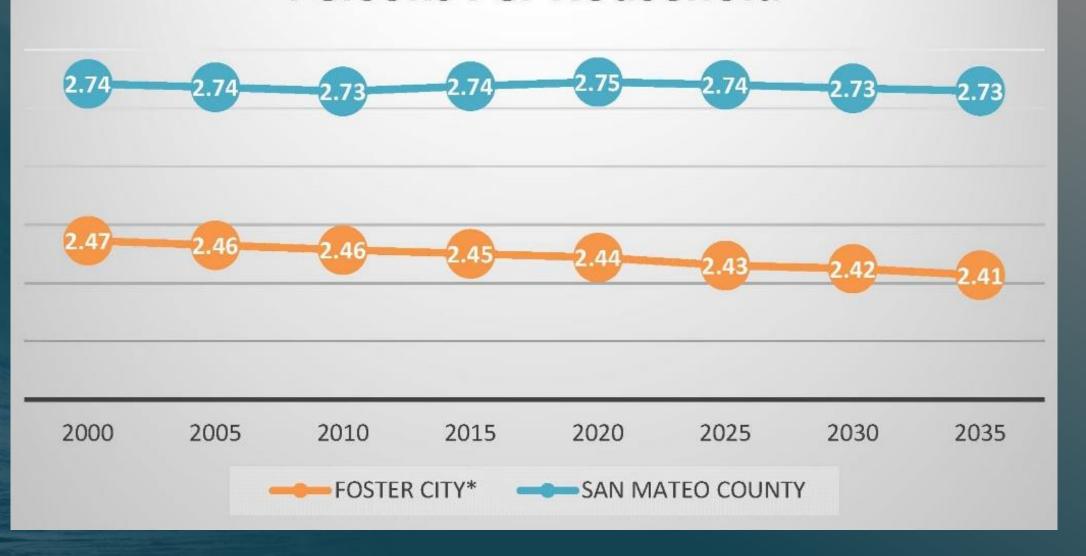

a                |                            |                                         |                                         |

ARE THERE ANY ADDITIONAL RECREATION

AMENITIES OR AREAS OF EMPHASIS COUNCIL

WISHES TO BE CONSIDERED IN THE ASSESSMENT

FOR THE NEEDS FOR THE COMMUNITY?

# Foster City Population & Household Growth



|                  | 2000   | 2005   | 2010   | 2015   | 2020   | 2025   | 2030   | 2035   |
|------------------|--------|--------|--------|--------|--------|--------|--------|--------|
| Total Population | 28,803 | 29,900 | 30,100 | 31,000 | 31,700 | 32,300 | 33,000 | 33,600 |
| Households       | 11,613 | 12,090 | 12,210 | 12,610 | 12,930 | 13,250 | 13,570 | 13,880 |

Total Population



### FOSTER CITY POPULATION DENSITY, 2014



# **Persons Per Household**



### AVERAGE HOUSEHOLD SIZE, 2012













ARE THERE ANY COMMENTS OR INSIGHTS FROM CITY COUNCIL REGARDING THE DEMOGRAPHIC TRENDS?



Foster City Recreation Center Context Map







# RECREATION CENTER IMAGES





DOES COUNCIL HAVE ANY PRELIMINARY
PREFERENCES OF FEEDBACK FOR ARCHITECTURAL
CHARACTER FOR BUILDING DESIGN AND/OR
OUTDOOR SPACE DESIGN AND PLANNING?