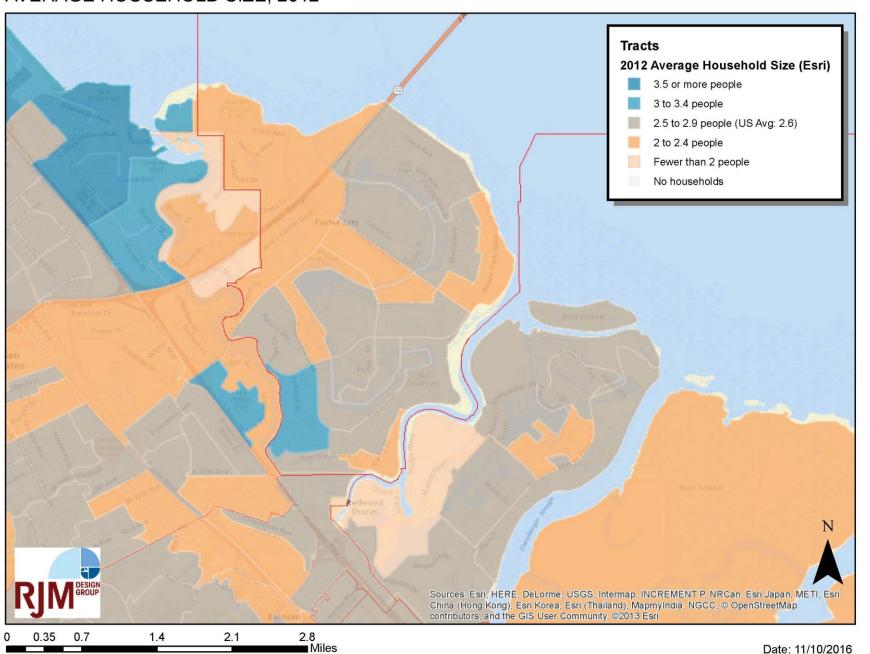

### AVERAGE HOUSEHOLD SIZE, 2012

ARE THERE ANY COMMENTS OR INSIGHTS FROM CITY COUNCIL REGARDING THE DEMOGRAPHIC TRENDS?

Foster City Recreation Center Context Map