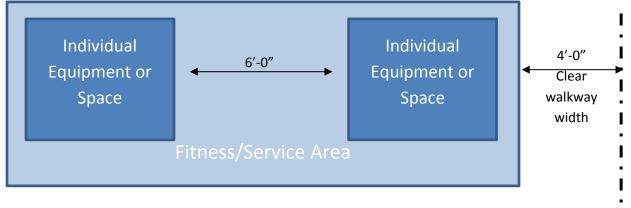

#### Safety, Location, Accessibility

- 6. No service may be performed in the indoor area of the business. Customers may not utilize indoor equipment and may only enter the indoor facility in the event of an emergency or to utilize the restroom/locker room.
- 7. Businesses must implement measures to ensure social distancing is adhered to while customers are using or waiting to use the fitness area and/or fitness equipment.
- 8. Place tape or install markings on the ground at least six feet apart in any area where members of the public may form a line. Provide similar marking to encourage distancing between workers and patrons.
- 9. A minimum of six-foot (6'-0") social distance must be maintained between single-person-use equipment or areas designated for individual use.

- 10. Outdoor service areas shall comply with ADA access requirements. A minimum four-foot (4'-0") wide path of travel shall be maintained along all pedestrian walkways.
- 11. No furniture, fixture, or equipment shall be permanently affixed outdoors
- 12. The business owner or operator shall be responsible for maintaining the outdoor area in a clean and tidy manner. Service areas must be vacuumed, not swept. All equipment, surfaces, and facilities must be regularly cleaned and disinfected per the Industry Guidance.
- 13. Service areas in parking areas shall provide safety barriers such as fences, water-filled K-rails, or landscape planters. Safety barriers shall not exceed 42 inches in height.
- 14. Service areas shall not encroach into accessible parking stalls, accessible van loading areas, and associated paths of travel.
- 15. Space heaters are permitted if they are an outdoor approved type, are located in accordance with the manufacturer's recommendations or no less than two feet, whichever is greater, from the edge of any umbrella canvas, any foliage, or any other flammable object or material.
- 16. All electrical lighting and receptacles shall be listed and approved for wet location installation. Electrical or other cords may not be arranged so as to cause a tripping hazard.
- 17. Each business may post one sign with a maximum area of six (6) square feet in the temporary outdoor service area. No advertising shall be allowed except for the name of the business, its logo, its hours of operation, and an 'open' sign.
- 18. Temporary canopies or tents must comply with fire requirements. Permits from the County Health Department, Building Department, Fire Department, and Planning Department are required for canopies or tents over 400 square feet. Tents must be open on at least three sides to allow adequate air flow.
- 19. Access to fire hydrants, fire hose connections for sprinkler systems, and entrances and exits of all buildings shall not be obstructed at any time by barriers, equipment, seating, or other obstruction. The twenty (20) feet fire lane shall not be obstructed at any time. There shall be a minimum of forty (40) inches separating the edge of any service area obstruction and the fire department connection.
- 20. Access to indoor restrooms must be provided, and no portable toilets are allowed. Businesses should consider suspending use of lockers, showers, and other shared facilities, as discussed in the State's Industry Guidance.