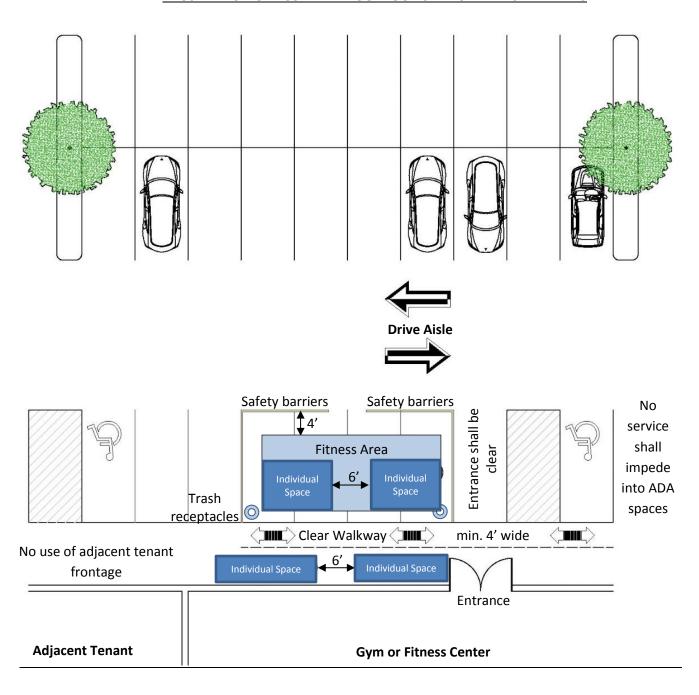

#### Safety, Location, Accessibility

- 6. No service may be performed in the indoor area of the business. Customers may not utilize indoor equipment and may only enter the indoor facility in the event of an emergency or to utilize the restroom/locker room.
- 7. Businesses must implement measures to ensure social distancing is adhered to while customers are using or waiting to use the fitness area and/or fitness equipment.
- 8. Place tape or install markings on the ground at least six feet apart in any area where members of the public may form a line. Provide similar marking to encourage distancing between workers and patrons.
- 9. A minimum of six-foot (6'-0") social distance must be maintained between single-person-use equipment or areas designated for individual use.

- 10. Outdoor service areas shall comply with ADA access requirements. A minimum four-foot (4'-0") wide path of travel shall be maintained along all pedestrian walkways.
- 11. No furniture, fixture, or equipment shall be permanently affixed outdoors
- 12. The business owner or operator shall be responsible for maintaining the outdoor area in a clean and tidy manner. Service areas must be vacuumed, not swept. All equipment, surfaces, and facilities must be regularly cleaned and disinfected per the Industry Guidance.
- 13. Service areas in parking areas shall provide safety barriers such as fences, water-filled K-rails, or landscape planters. Safety barriers shall not exceed 42 inches in height.
- 14. Service areas shall not encroach into accessible parking stalls, accessible van loading areas, and associated paths of travel.
- 15. Space heaters are permitted if they are an outdoor approved type, are located in accordance with the manufacturer's recommendations or no less than two feet, whichever is greater, from the edge of any umbrella canvas, any foliage, or any other flammable object or material.
- 16. All electrical lighting and receptacles shall be listed and approved for wet location installation. Electrical or other cords may not be arranged so as to cause a tripping hazard.
- 17. Each business may post one sign with a maximum area of six (6) square feet in the temporary outdoor service area. No advertising shall be allowed except for the name of the business, its logo, its hours of operation, and an 'open' sign.
- 18. Temporary canopies or tents must comply with fire requirements. Permits from the County Health Department, Building Department, Fire Department, and Planning Department are required for canopies or tents over 400 square feet. Tents must be open on at least three sides to allow adequate air flow.
- 19. Access to fire hydrants, fire hose connections for sprinkler systems, and entrances and exits of all buildings shall not be obstructed at any time by barriers, equipment, seating, or other obstruction. The twenty (20) feet fire lane shall not be obstructed at any time. There shall be a minimum of forty (40) inches separating the edge of any service area obstruction and the fire department connection.
- 20. Access to indoor restrooms must be provided, and no portable toilets are allowed. Businesses should consider suspending use of lockers, showers, and other shared facilities, as discussed in the State's Industry Guidance.