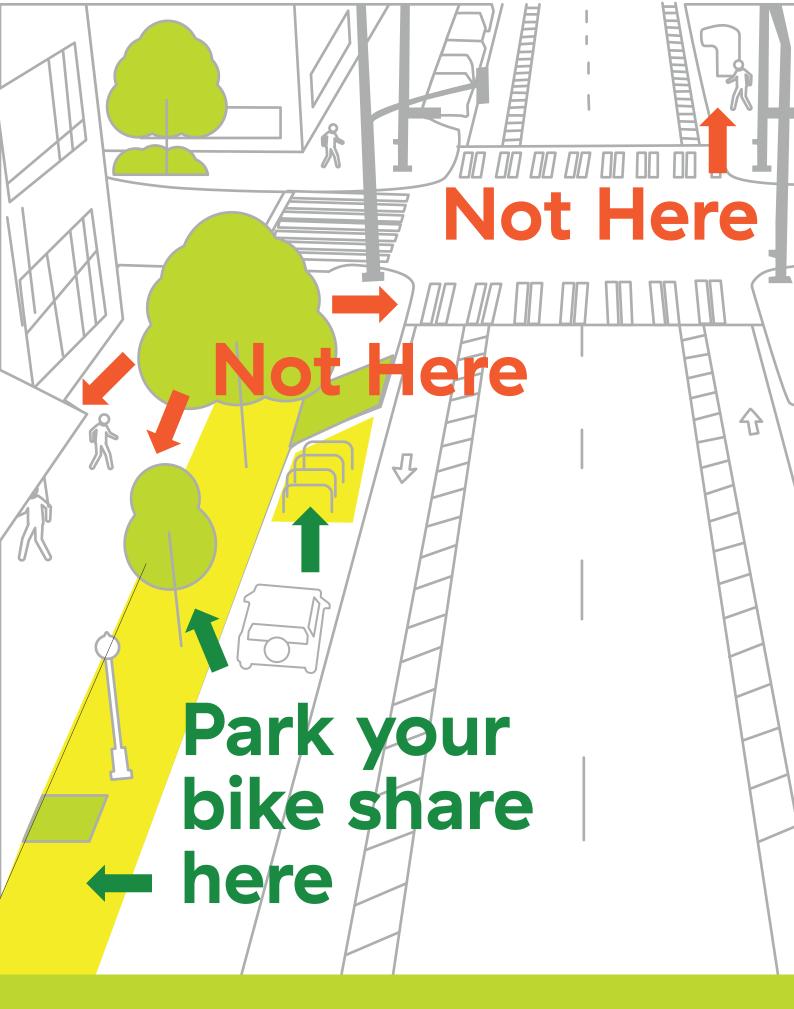

Do park in "furniturning zone."

Do not place the bike on the ground.

Do not block pedestrian or wheelchair path access, driveways, crosswalks, loading

Do not park at bus stops or street corners

Park your bike share here

Do park in furniture zone.

Do not park at bus stops or street corners.

Park your bike share here

Don't park your bike share here