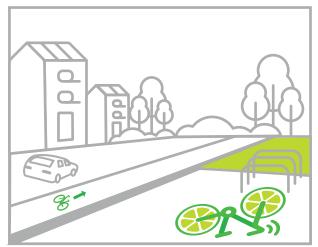

Don't park your bike share here

Do park by the sidewalk pavement, not on grass.

Do not place the bike on the ground.

Do park near a bikerack or designated area.

Do not block pedestrian or wheelchair path access, driveways, crosswalks, loading zones.