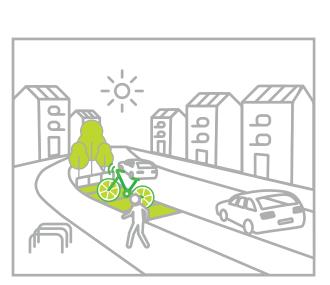

Do park in "furniturning zone."

Do not park at bus stops or street corners

Do park by the sidewalk pavement, not on grass

Do not place the bike on the ground.

Do park near a bikerack or designated area.

Do park in furniture zone.

Do park in furniture zone.

Do not park at bus stops or street corners.

Park your bike share here

Don't park your bike share here