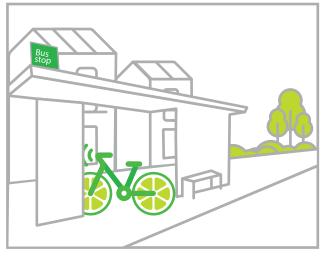

Do park in "furniturning zone."

Do not park at bus stops or street corners

Do park by the sidewalk pavement, not on grass

Do not place the bike on the ground.

Do park near a bikerack or designated area.

Do park in furniture zone.

Do park in furniture zone.

Do not park at bus stops or street corners.

Park your bike share here

Don't park your bike share here