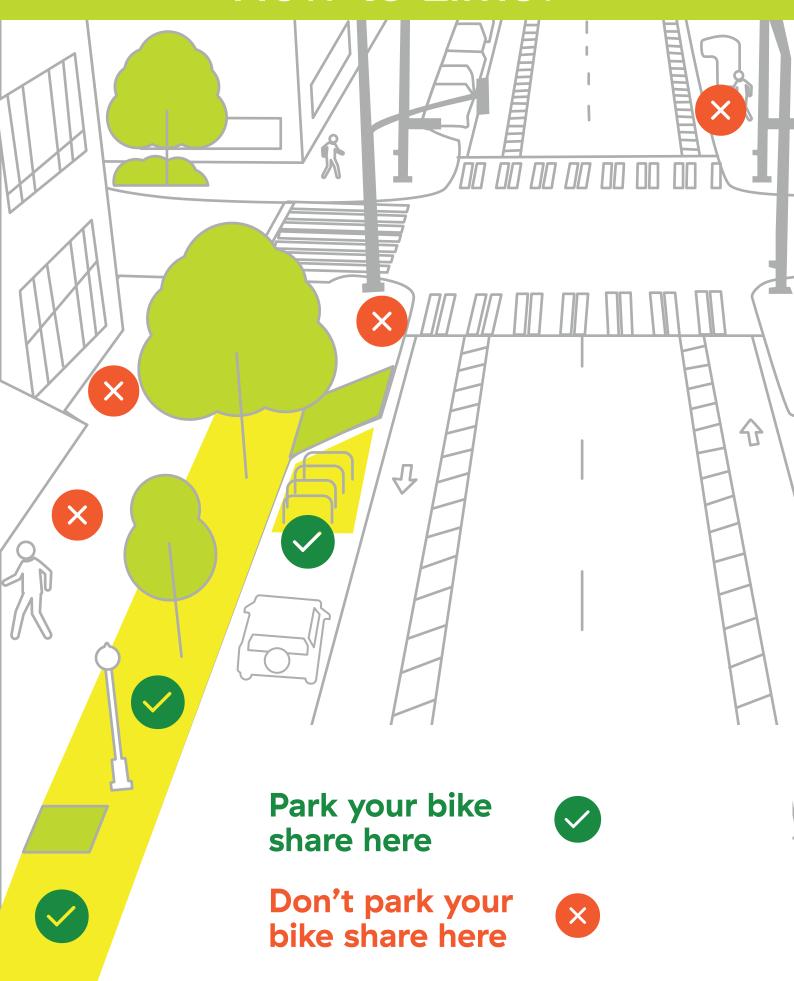

Do park by the sidewalk pavement, not on grass

Do not place the bike on the ground.

Do park near a bikerack or designated area.

Do not block pedestrian or wheelchair path access, driveways, crosswalks, loading zones.

Do park in "furniturning zone."

Do not park at bus stops or street corners

Do park by the sidewalk pavement, not on grass

Do not place the bike on the ground.

Do park near a bikerack or designated area.

Do park in furniture zone.

Do not block pedestrian or wheelchair path access, driveways, crosswalks, loading zones.

Do not park at bus stops or street corners

Do park by the sidewalk pavement, not on grass

Do park near a bikerack or designated area.

Don't park your bike share here

Do park by the sidewalk pavement, not on grass.

Do not place the bike on the ground.

Do park near a bikerack or designated area.

Do not block pedestrian or wheelchair path access, driveways, crosswalks, loading zones.

Do park in furniture zone.

Do not park at bus stops or street corners.

Park your bike share here

Don't park your bike share here