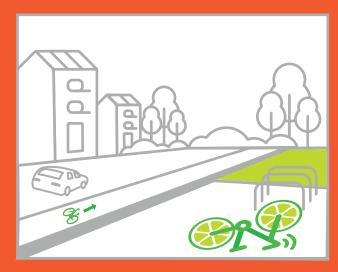

Do park by the sidewalk pavement, not on grass

Do not place the bike on the ground.

Do park near a bikerack or designated area.

Do not block pedestrian or wheelchair path access, driveways, crosswalks, loading zones.

Do park in "furniturning zone."

Do not park at bus stops or street corners

Do park by the sidewalk pavement, not on grass

Do not place the bike on the ground.

Do park near a bikerack or designated area.

Do park in furniture zone.

Do not block pedestrian or wheelchair path access, driveways, crosswalks, loading zones.

Do not park at bus stops or street corners

Do park by the sidewalk pavement, not on grass

Do park near a bikerack or designated area.