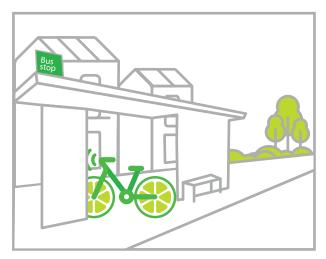

Do park in "furniturning zone."

Do not park at bus stops or street corners

Do park by the sidewalk pavement, not on grass

Do not place the bike on the ground.

Do park near a bikerack or designated area.

Do park in furniture zone.

Do park in furniture zone.

Do not park at bus stops or street corners.

Park your bike share here

Don't park your bike share here