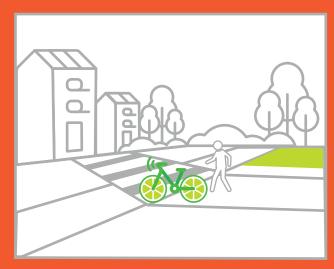

Do park by the sidewalk pavement, not on grass

Do not place the bike on the ground.

Do park near a bikerack or designated area.

Do not block pedestrian or wheelchair path access, driveways, crosswalks, loading zones.

Do not block pedestrian or wheelchair path access, driveways, crosswalks, loading zones.

Do not park at bus stops or street corners

Do park by the sidewalk pavement, not on grass

Do park near a bikerack or designated area.

Don't park your bike share here

Do park by the sidewalk pavement, not on grass.

Do not place the bike on the ground.

Do park near a bikerack or designated area.

Do not block pedestrian or wheelchair path access, driveways, crosswalks, loading zones.