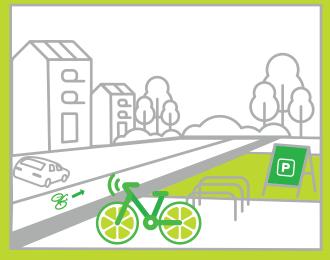

Do park by the sidewalk pavement, not on grass

Do not place the bike on the ground.

Do park near a bikerack or designated area.

Do not block pedestrian or wheelchair path access, driveways, crosswalks, loading zones.

Do not block pedestrian or wheelchair path access, driveways, crosswalks, loading zones.

Do not park at bus stops or street corners

Do park by the sidewalk pavement, not on grass

Do park near a bikerack or designated area.