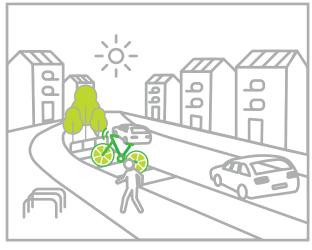

Do park in "furniturning zone."

Do not place the bike on the ground.

Do not block pedestrian or wheelchair path access, driveways, crosswalks, loading

Do not park at bus stops or street corners

Park your bike share here

Do park in furniture zone.

Do not park at bus stops or street corners.

Park your bike share here

Don't park your bike share here