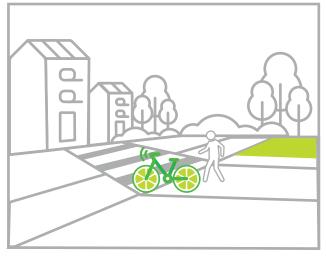

Do not block pedestrian or wheelchair path access, driveways, crosswalks, loading zones.

Do not park at bus stops or street corners

Do park by the sidewalk pavement, not on grass

Do park near a bikerack or designated area.

Don't park your bike share here

Do park by the sidewalk pavement, not on grass.

Do not place the bike on the ground.

Do park near a bikerack or designated area.

Do not block pedestrian or wheelchair path access, driveways, crosswalks, loading zones.