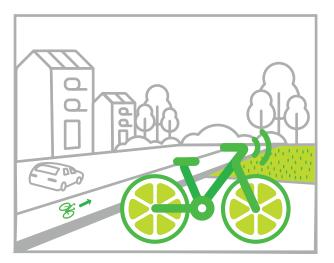

Do park by the sidewalk pavement, not on grass

Do not place the bike on the ground.

Do park near a bikerack or designated area.

Do not block pedestrian or wheelchair path access, driveways, crosswalks, loading zones.

Do not block pedestrian or wheelchair path access, driveways, crosswalks, loading zones.

Do not park at bus stops or street corners

Do park by the sidewalk pavement, not on grass

Do park near a bikerack or designated area.

Don't park your bike share here

Do park by the sidewalk pavement, not on grass.

Do not place the bike on the ground.

Do park near a bikerack or designated area.

Do not block pedestrian or wheelchair path access, driveways, crosswalks, loading zones.