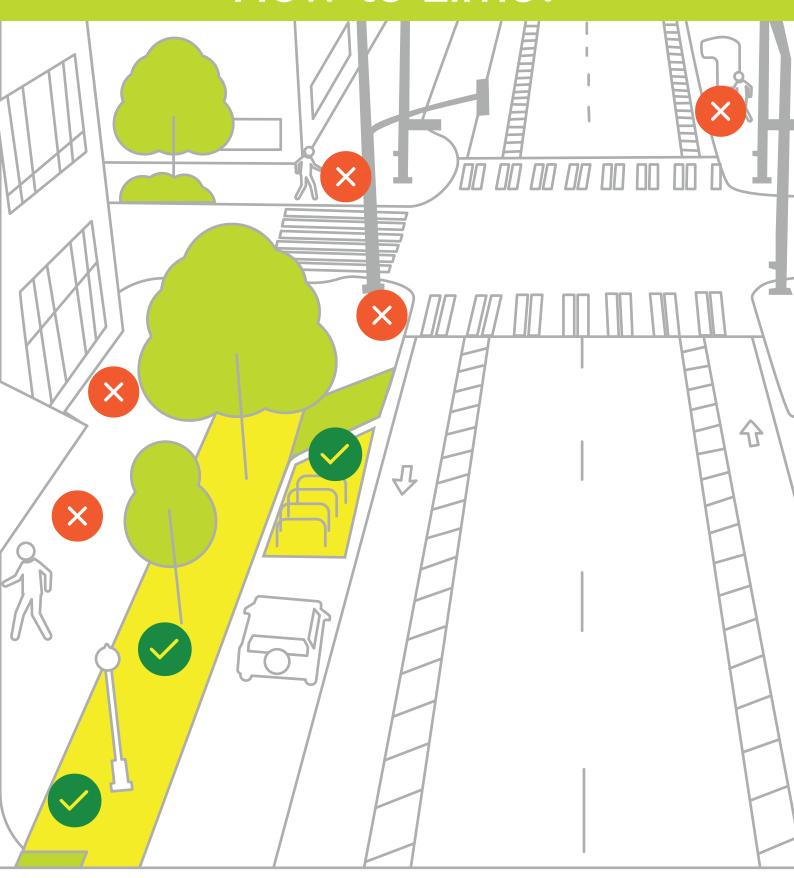

Do park by the sidewalk pavement, not on grass

Do not place the bike on the ground.

Do park near a bikerack or designated area.

Do not block pedestrian or wheelchair path access, driveways, crosswalks, loading zones.

Do park in "furniturning zone."

Do not park at bus stops or street corners

Do park by the sidewalk pavement, not on grass

Do not place the bike on the ground.

Do park near a bikerack or designated area.

Do park in furniture zone.

Do not block pedestrian or wheelchair path access, driveways, crosswalks, loading zones.

Do not park at bus stops or street corners

Do park by the sidewalk pavement, not on grass

Do park near a bikerack or designated area.

Do park in "furniturning zone."

Do not place the bike on the ground.

Do not block pedestrian or wheelchair path access, driveways, crosswalks, loading

Do not park at bus stops or street corners

Park your bike share here

Don't park your bike share here

Do park by the sidewalk pavement, not on grass.

Do not place the bike on the ground.

Do park near a bikerack or designated area.

Do not block pedestrian or wheelchair path access, driveways, crosswalks, loading zones.

Do park in furniture zone.

Do not park at bus stops or street corners.

Park your bike share here

Don't park your bike share here