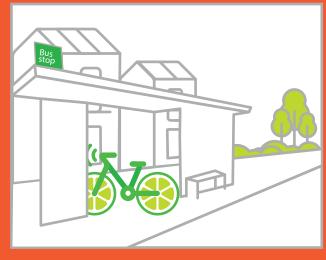

Do park in "furniturning zone."

Do not park at bus stops or street corners

Do park by the sidewalk pavement, not on grass

Do not place the bike on the ground.

Do park near a bikerack or designated area.

Do park in furniture zone.

Do not block pedestrian or wheelchair path access, driveways, crosswalks, loading zones.

Do not park at bus stops or street corners

Do park by the sidewalk pavement, not on grass

Do park near a bikerack or designated area.

Do park in furniture zone.

Do not park at bus stops or street corners.

Park your bike share here

Don't park your bike share here