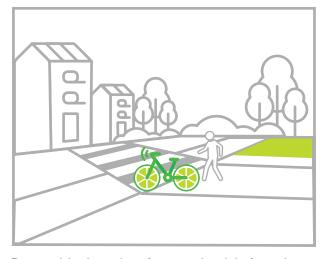

Do not block pedestrian or wheelchair path access, driveways, crosswalks, loading zones.

Do not park at bus stops or street corners

Do park by the sidewalk pavement, not on grass

Do park near a bikerack or designated area.

Don't park your bike share here

Do park by the sidewalk pavement, not on grass.

Do not place the bike on the ground.

Do park near a bikerack or designated area.

Do not block pedestrian or wheelchair path access, driveways, crosswalks, loading zones.