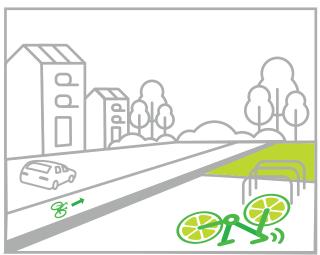

Do park in "furniturning zone."

Do not park at bus stops or street corners

Do park by the sidewalk pavement, not on grass

Do not place the bike on the ground.

Do park near a bikerack or designated area.

Do park in furniture zone.

Do park in furniture zone.

Do not park at bus stops or street corners.

Park your bike share here

Don't park your bike share here