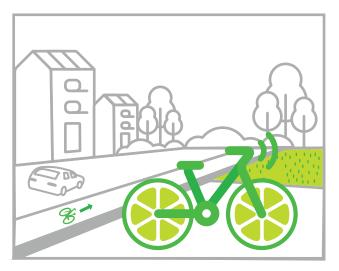

Do park in "furniturning zone."

Do not park at bus stops or street corners

Do park by the sidewalk pavement, not on grass

Do not place the bike on the ground.

Do park near a bikerack or designated area.

Do park in furniture zone.

Do park in furniture zone.

Do not park at bus stops or street corners.

Park your bike share here

Don't park your bike share here