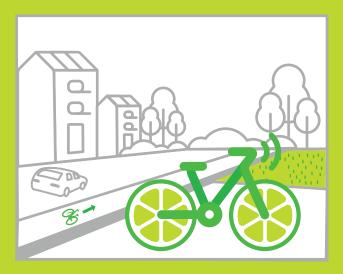

Do park by the sidewalk pavement, not on grass

Do not place the bike on the ground.

Do park near a bikerack or designated area.

Do not block pedestrian or wheelchair path access, driveways, crosswalks, loading zones.

Don't park your bike share here

Do park by the sidewalk pavement, not on grass.

Do not place the bike on the ground.

Do park near a bikerack or designated area.

Do not block pedestrian or wheelchair path access, driveways, crosswalks, loading zones.