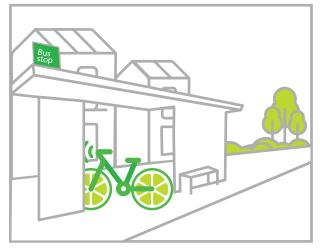

Do park in "furniturning zone."

Do not park at bus stops or street corners

Do park by the sidewalk pavement, not on grass

Do not place the bike on the ground.

Do park near a bikerack or designated area.

Do park in furniture zone.

Do park in furniture zone.

Do not park at bus stops or street corners.

Park your bike share here

Don't park your bike share here