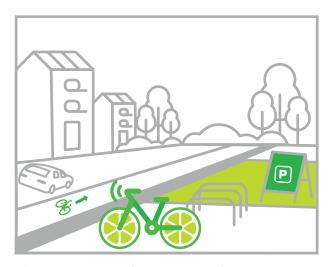

Do park in "furniturning zone."

Do not park at bus stops or street corners

Do park by the sidewalk pavement, not on grass

Do not place the bike on the ground.

Do park near a bikerack or designated area.

Do park in furniture zone.

Do park in furniture zone.

Do not park at bus stops or street corners.

Park your bike share here

Don't park your bike share here