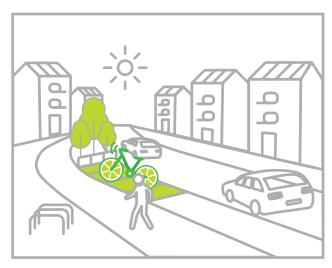

Do park by the sidewalk pavement, not on grass

Do not place the bike on the ground.

Do park near a bikerack or designated area.

Do not block pedestrian or wheelchair path access, driveways, crosswalks, loading zones.

Do not block pedestrian or wheelchair path access, driveways, crosswalks, loading zones.

Do not park at bus stops or street corners

Do park by the sidewalk pavement, not on grass

Do park near a bikerack or designated area.