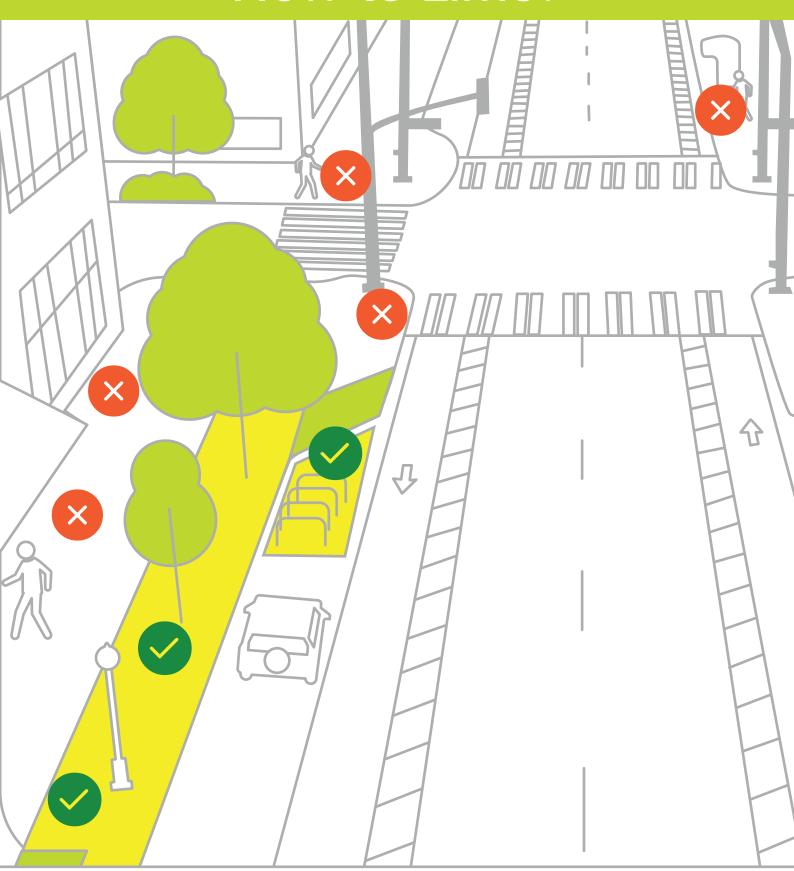

Do park by the sidewalk pavement, not on grass

Do not place the bike on the ground.

Do park near a bikerack or designated area.

Do not block pedestrian or wheelchair path access, driveways, crosswalks, loading zones.

Do park in "furniturning zone."

Do not park at bus stops or street corners

Do park by the sidewalk pavement, not on grass

Do not place the bike on the ground.

Do park near a bikerack or designated area.

Do park in furniture zone.

Do not block pedestrian or wheelchair path access, driveways, crosswalks, loading zones.

Do not park at bus stops or street corners

Do park by the sidewalk pavement, not on grass

Do park near a bikerack or designated area.

Don't park your bike share here

Do park by the sidewalk pavement, not on grass.

Do not place the bike on the ground.

Do park near a bikerack or designated area.

Do not block pedestrian or wheelchair path access, driveways, crosswalks, loading zones.

Do park in furniture zone.

Do not park at bus stops or street corners.

Park your bike share here

Don't park your bike share here