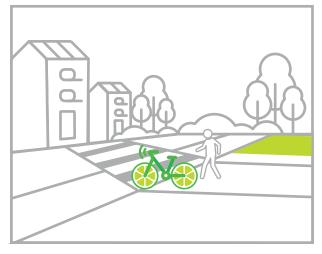

Do not block pedestrian or wheelchair path access, driveways, crosswalks, loading zones.

Do not park at bus stops or street corners

Do park by the sidewalk pavement, not on grass

Do park near a bikerack or designated area.

Do park by the sidewalk pavement, not on grass

Do not place the bike on the ground.

Do park near a bikerack or designated area.

Do not block pedestrian or wheelchair path access, driveways, crosswalks, loading zones.