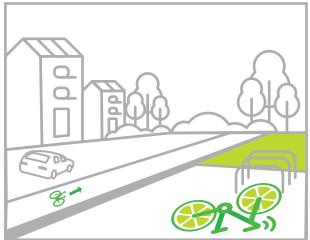

Do park by the sidewalk pavement, not on grass

Do not place the bike on the ground.

Do park near a bikerack or designated area.

Do not block pedestrian or wheelchair path access, driveways, crosswalks, loading zones.

Do not block pedestrian or wheelchair path access, driveways, crosswalks, loading zones.

Do not park at bus stops or street corners

Do park by the sidewalk pavement, not on grass

Do park near a bikerack or designated area.

Don't park your bike share here

Do park by the sidewalk pavement, not on grass.

Do not place the bike on the ground.

Do park near a bikerack or designated area.

Do not block pedestrian or wheelchair path access, driveways, crosswalks, loading zones.